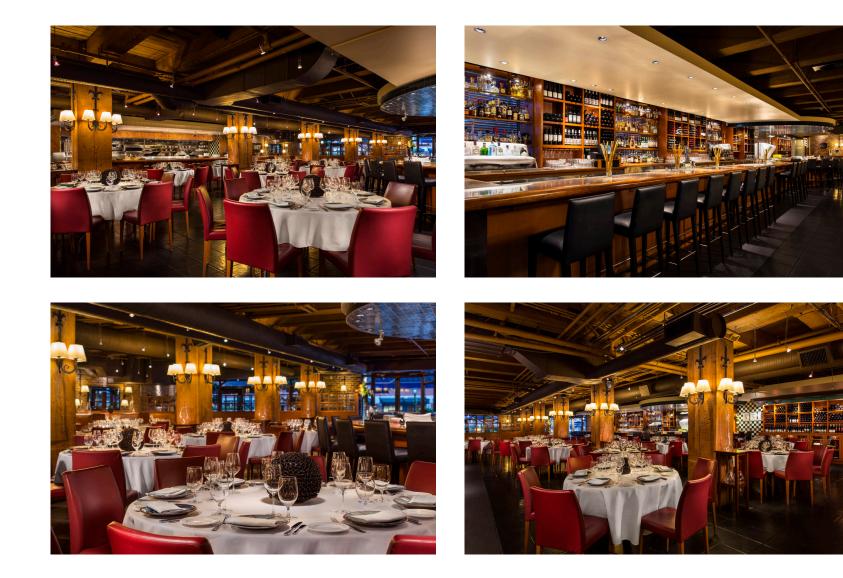

## OTHER GROUP DINING AREAS

#### **Dining Room**

170pp sit-down, 350pp reception exclusive of private dining areas and terrace

**Full Restaurant + Pacific Room** 250pp sit-down, 450pp reception

### MAIN DINING ROOM 2410SF

\*additional configurations available

## MAIN DINING ROOM 2410SF