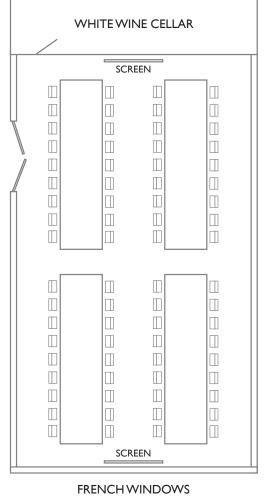

## PACIFIC ROOM (Atlantic + Arctic) 840 SF (42x20)

\*additional configurations available

38 PEOPLE