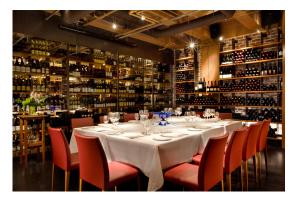

#### **Oceans Room**

60pp sit-down, 80pp reception private entrance, washrooms + kitchen

## OCEANS ROOM 700 SF (38x18)

\*additional configurations available