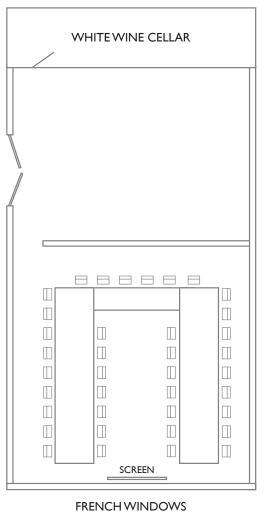

#### **Atlantic Room**

46pp sit-down, 50pp reception private

**Pacific Room** (Atlantic + Arctic combined) 84pp sit-down, 125pp reception

## ARCTIC ROOM 288 SF (18x16)

\*additional configurations available

CURTAIN

FRENCH WINDOWS