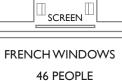

#### **Atlantic Room**

46pp sit-down, 50pp reception private

**Pacific Room** (Atlantic + Arctic combined) 84pp sit-down, 125pp reception

## ARCTIC ROOM 288 SF (18x16)

\*additional configurations available

CURTAIN

FRENCH WINDOWS