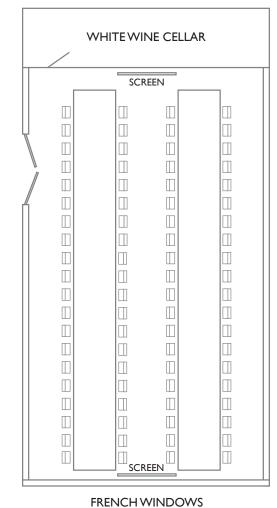

## ATLANTIC ROOM 520 SF (26x20)

\*additional configurations available

WHITE WINE CELLAR

Π

 $\square$ 