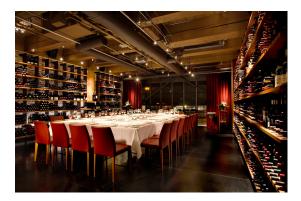

#### **Oceans Room**

60pp sit-down, 80pp reception private entrance, washrooms + kitchen

## OCEANS ROOM 700 SF (38x18)

\*additional configurations available