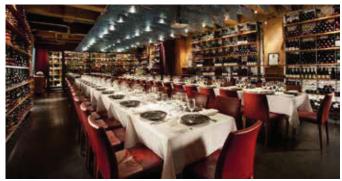

#### **Oceans Room**

60pp sit-down, 80pp reception private entrance, washrooms + kitchen

## OCEANS ROOM 700 SF (38x18)

\*additional configurations available