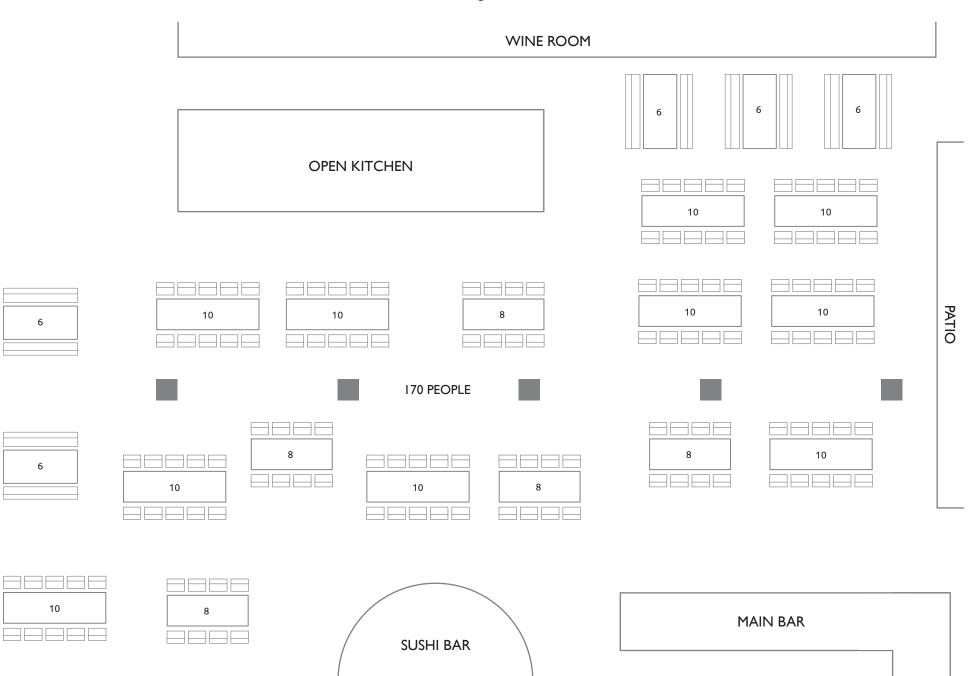

#### **Dining Room**

170pp sit-down, 350pp reception exclusive of private dining areas and terrace

**Full Restaurant + Pacific Room** 250pp sit-down, 450pp reception

### MAIN DINING ROOM 2410SF

\*additional configurations available

## MAIN DINING ROOM 2410SF