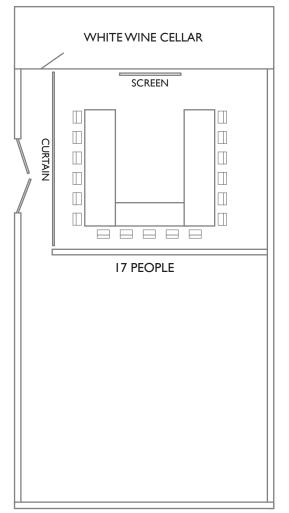

#### **Atlantic Room**

46pp sit-down, 50pp reception private

**Pacific Room** (Atlantic + Arctic combined) 84pp sit-down, 125pp reception

## ATLANTIC ROOM 520 SF (26x20)

\*additional configurations available

WHITE WINE CELLAR

Π

 $\square$ 