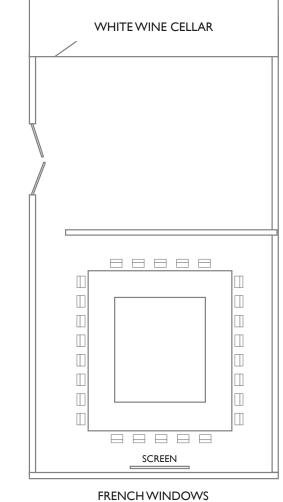

## PACIFIC ROOM (Atlantic + Arctic) 840 SF (42x20)

\*additional configurations available

38 PEOPLE

## ATLANTIC ROOM 520 SF (26x20)

\*additional configurations available

WHITE WINE CELLAR

Π

 $\square$ 