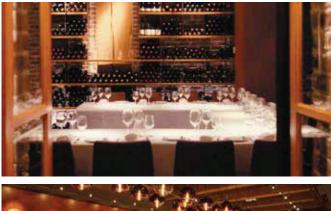

#### **Oceans Room**

60pp sit-down, 80pp reception private entrance, washrooms + kitchen

## OCEANS ROOM 700 SF (38x18)

\*additional configurations available