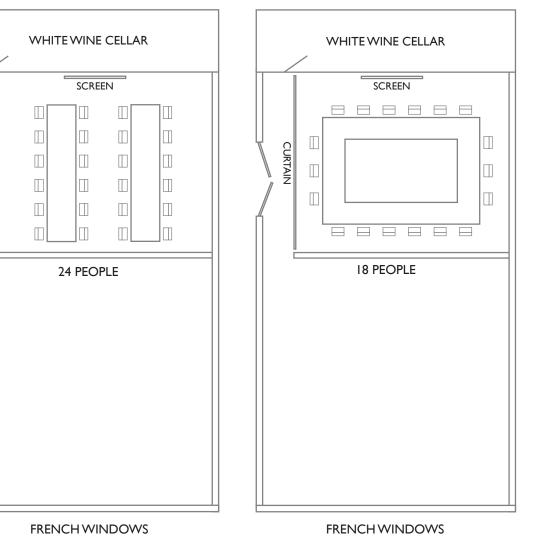

#### **Arctic Room**

24pp sit-down, 40pp reception semi-private

#### **Atlantic Room**

46pp sit-down, 50pp reception private

**Pacific Room** (Atlantic + Arctic combined) 84pp sit-down, 125pp reception

## ARCTIC ROOM 288 SF (18x16)

\*additional configurations available

CURTAIN

FRENCH WINDOWS

## ATLANTIC ROOM 520 SF (26x20)

\*additional configurations available

WHITE WINE CELLAR

Π

 $\square$ 