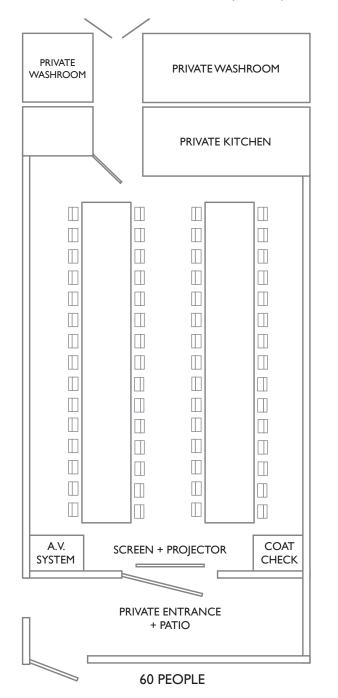

#### **Oceans Room**

60pp sit-down, 80pp reception private entrance, washrooms + kitchen

## OCEANS ROOM 700 SF (38x18)

\*additional configurations available