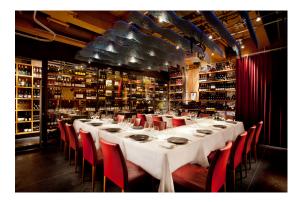

## PRIVATE DINING ROOMS

State-of-the-art audio/visual equipment rental, including screen, projector and satellite reception can be arranged for a flat fee of \$100.