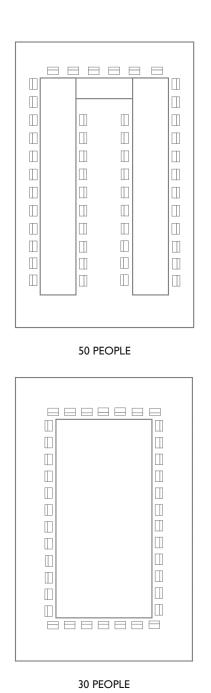

## PACIFIC ROOM (Atlantic + Arctic) 840 SF (42x20)

\*additional configurations available

38 PEOPLE

#### **Atlantic Room**

46pp sit-down, 50pp reception private

**Pacific Room** (Atlantic + Arctic combined) 84pp sit-down, 125pp reception