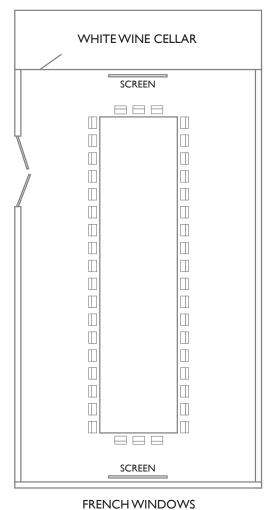

## ATLANTIC ROOM 520 SF (26x20)

\*additional configurations available

WHITE WINE CELLAR

Π

 $\square$ 

## ARCTIC ROOM 288 SF (18x16)

\*additional configurations available

CURTAIN

FRENCH WINDOWS