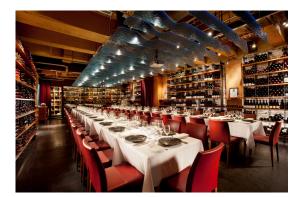

#### **Oceans Room**

60pp sit-down, 80pp reception private entrance, washrooms + kitchen

## OCEANS ROOM 700 SF (38x18)

\*additional configurations available