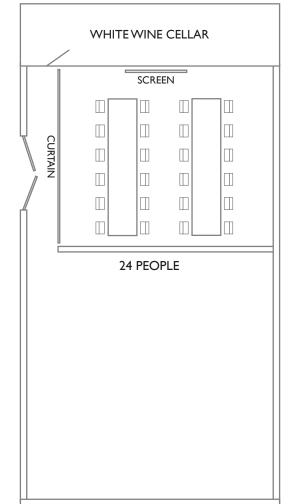

# ARCTIC ROOM 288 SF (18×16)

#### **Arctic Room**

24pp sit-down, 40pp reception semi-private