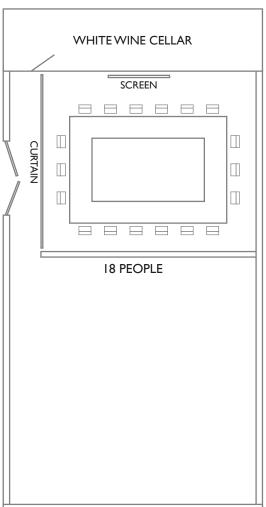

# ARCTIC ROOM 288 SF (18×16)

#### **Arctic Room**

24pp sit-down, 40pp reception semi-private