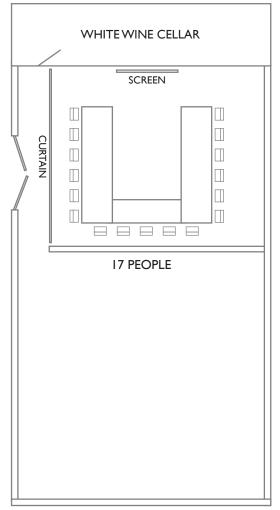

ate entrance, washrooms + kitchen

#### **Atlantic Room**

46pp sit-down, 50pp reception private

#### **Pacific Room**

(Atlantic + Arctic combined) 80pp sit-down, I20pp reception

### OTHER GROUP DINING AREAS

#### **Dining Room**

170pp sit-down, 350pp reception exclusive of private dining areas and terrace

### Full Restaurant + Pacific Room

240pp sit-down, 450pp reception

#### **Terrace**

60pp sit-down, 125pp reception covered and heated









# OCEANS ROOM 700 SF (38x18)



**50 PEOPLE** 











\*additional configurations available



# PACIFIC ROOM (Atlantic + Arctic) 840 SF (42x20)





FRENCH WINDOWS 38 PEOPLE



FRENCH WINDOWS 72 PEOPLE



FRENCH WINDOWS 80 PEOPLE



# ATLANTIC ROOM 520 SF (26x20)











FRENCH WINDOWS

26 PEOPLE



# ARCTIC ROOM 288 SF (18×16)









### MAIN DINING ROOM 2410SF



### MAIN DINING ROOM 2410SF