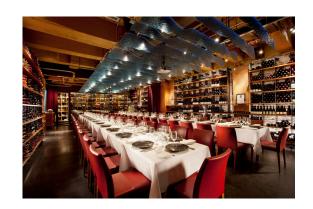

#### **Oceans Room**

60pp sit-down, 70pp reception private entrance, washrooms + kitchen

# OCEANS ROOM 700 SF (38x18)

**50 PEOPLE** 

\*additional configurations available