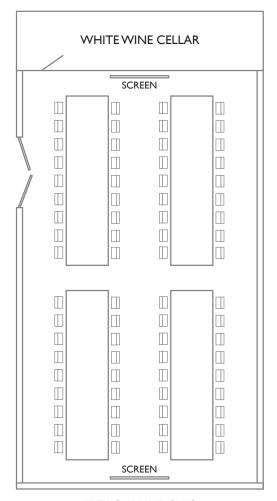

# PACIFIC ROOM (Atlantic + Arctic) 840 SF (42x20)

FRENCH WINDOWS 38 PEOPLE

FRENCH WINDOWS 72 PEOPLE

FRENCH WINDOWS 80 PEOPLE