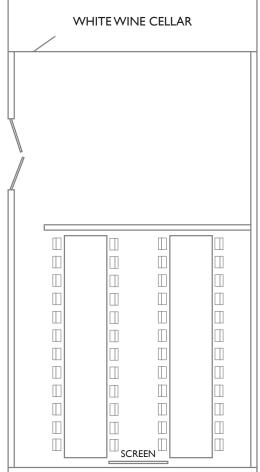

# PACIFIC ROOM (Atlantic + Arctic) 840 SF (42x20)

FRENCH WINDOWS 38 PEOPLE

FRENCH WINDOWS 72 PEOPLE

FRENCH WINDOWS 80 PEOPLE