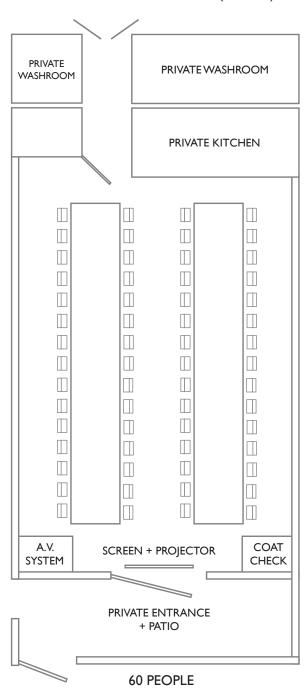

#### **Oceans Room**

60pp sit-down, 70pp reception private entrance, washrooms + kitchen