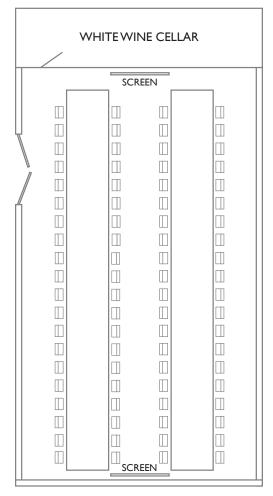

# PACIFIC ROOM (Atlantic + Arctic) 840 SF (42x20)

FRENCH WINDOWS 38 PEOPLE

FRENCH WINDOWS 72 PEOPLE

FRENCH WINDOWS 80 PEOPLE