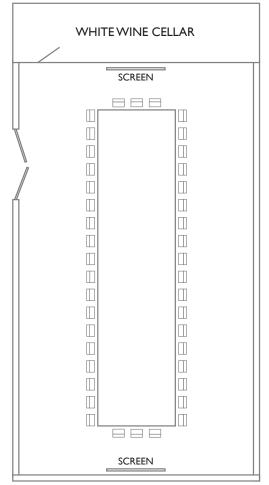

# PACIFIC ROOM (Atlantic + Arctic) 840 SF (42x20)

FRENCH WINDOWS 38 PEOPLE

FRENCH WINDOWS 72 PEOPLE

FRENCH WINDOWS 80 PEOPLE