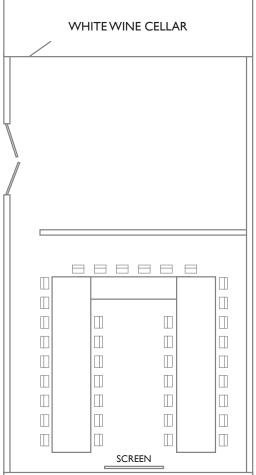

# PACIFIC ROOM (Atlantic + Arctic) 840 SF (42x20)

FRENCH WINDOWS 38 PEOPLE

FRENCH WINDOWS 72 PEOPLE

FRENCH WINDOWS 80 PEOPLE