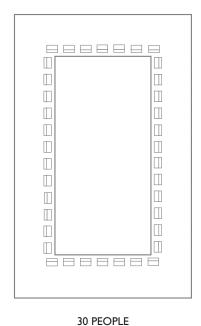

#### PRIVATE DINING ROOMS

State-of-the-art audio/visual equipment rental, including screen, projector and satellite reception can be arranged for a flat fee of \$100.

#### **Arctic Room**

24pp sit-down, 40pp reception semi-private

#### **Oceans Room**

60pp sit-down, 70pp reception private entrance, washrooms + kitchen

#### **Atlantic Room**

46pp sit-down, 50pp reception private

#### **Pacific Room**

(Atlantic + Arctic combined) 80pp sit-down, I20pp reception

### OTHER GROUP DINING AREAS

#### **Dining Room**

170pp sit-down, 350pp reception exclusive of private dining areas and terrace

### Full Restaurant + Pacific Room

240pp sit-down, 450pp reception

#### **Terrace**

60pp sit-down, 125pp reception covered and heated









# OCEANS ROOM 700 SF (38x18)



**50 PEOPLE** 











\*additional configurations available



# PACIFIC ROOM (Atlantic + Arctic) 840 SF (42x20)





FRENCH WINDOWS 38 PEOPLE



FRENCH WINDOWS 72 PEOPLE



FRENCH WINDOWS 80 PEOPLE



# ATLANTIC ROOM 520 SF (26x20)











FRENCH WINDOWS

26 PEOPLE



# ARCTIC ROOM 288 SF (18×16)









### MAIN DINING ROOM 2410SF



### MAIN DINING ROOM 2410SF