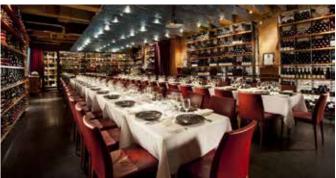

#### **Pacific Room**

(Atlantic + Arctic combined) 80pp sit-down, I20pp reception

# PACIFIC ROOM (Atlantic + Arctic) 840 SF (42x20)

FRENCH WINDOWS 38 PEOPLE

FRENCH WINDOWS 72 PEOPLE

FRENCH WINDOWS 80 PEOPLE