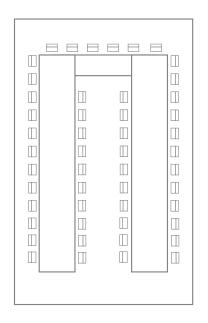

# PACIFIC ROOM (Atlantic + Arctic) 840 SF (42x20)

FRENCH WINDOWS 38 PEOPLE

FRENCH WINDOWS 72 PEOPLE

FRENCH WINDOWS 80 PEOPLE