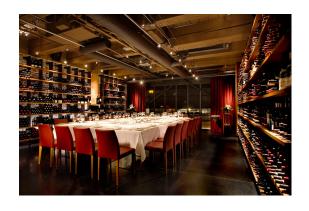

#### **Oceans Room**

60pp sit-down, 70pp reception private entrance, washrooms + kitchen

# OCEANS ROOM 700 SF (38x18)

**50 PEOPLE** 

\*additional configurations available