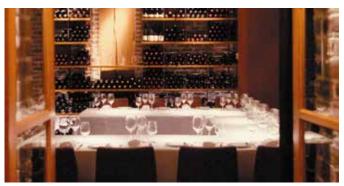

#### **Arctic Room**

24pp sit-down, 40pp reception semi-private

# ARCTIC ROOM 288 SF (18×16)