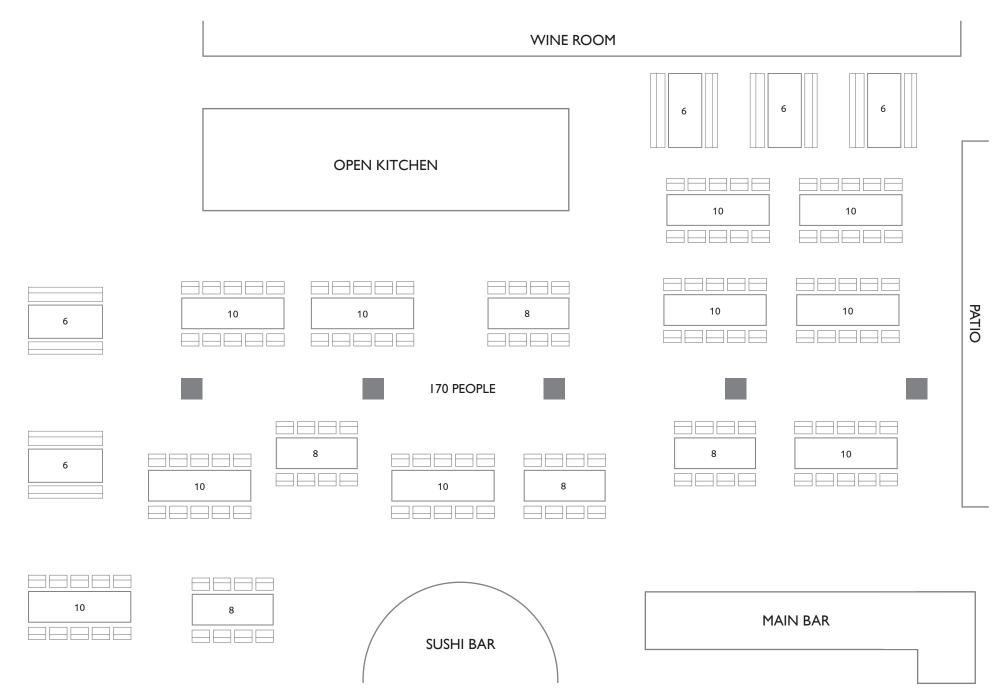

### MAIN DINING ROOM 2410SF

#### **Dining Room**

170pp sit-down, 350pp reception exclusive of private dining areas and terrace