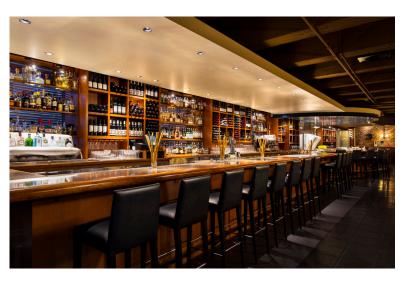

#### PRIVATE DINING ROOMS

State-of-the-art audio/visual equipment rental, including screen, projector and satellite reception can be arranged for a flat fee of \$100.