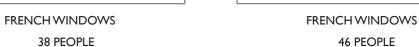

# PACIFIC ROOM (Atlantic + Arctic) 840 SF (42x20)

FRENCH WINDOWS 38 PEOPLE

FRENCH WINDOWS 72 PEOPLE

FRENCH WINDOWS 80 PEOPLE