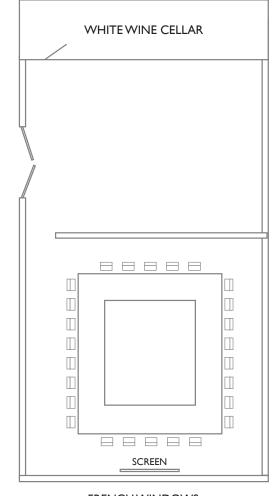

# PACIFIC ROOM (Atlantic + Arctic) 840 SF (42x20)

FRENCH WINDOWS 38 PEOPLE

FRENCH WINDOWS 72 PEOPLE

FRENCH WINDOWS 80 PEOPLE